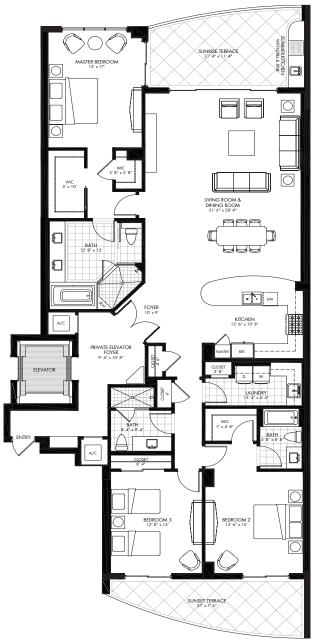

## WESTBURY

- 3 bedrooms, 3 bathrooms
- 2,590 square feet
- 240 square foot Gulf front covered southeast facing Sunrise Terrace with optional outdoor summer kitchen and gas grill
- 200 square foot covered northwest facing Sunset Terrace
- Private elevator with direct access to unit and private elevator foyer
- · Open living, dining and kitchen with Gulf views
- Kitchen features breakfast bar, separate pantry, stainless steel appliances, premium grade counters and cabinets
- Full-size laundry room with storage and sink
- Gulf front master suite has direct terrace access and features two walk-in closets, large en-suite bathroom, separate tile shower with seat, soaking tub, double vanities, premium counters
- Guest bedroom has direct terrace access, walk-in closet and en-suite bathroom
- Second guest bedroom has direct terrace access