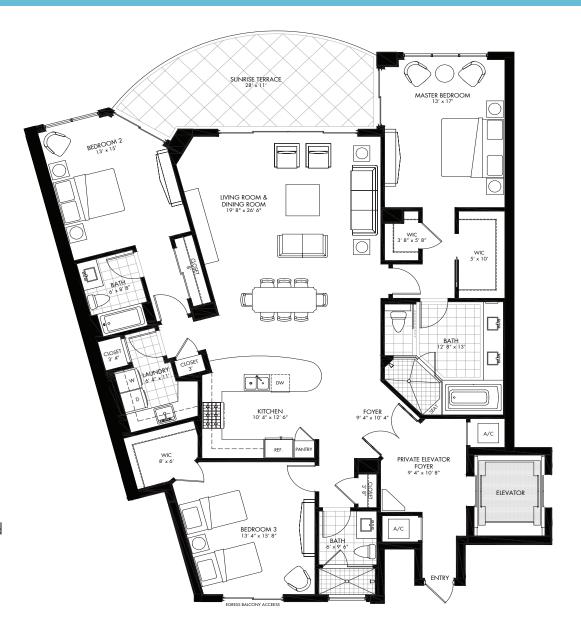

## **STAPLETON**

- 3 bedrooms, 3 bathrooms
- 2,380 square feet
- 275 square foot Gulf front covered southeast facing Sunrise Terrace
- Private elevator with direct access to unit and private elevator foyer
- Open living, dining and kitchen with Gulf views
- Kitchen features breakfast bar, separate pantry, stainless steel appliances, premium grade counters and cabinets
- Full-size laundry room with storage and sink
- Gulf front master suite has direct terrace access and features two walk-in closets, large en-suite bathroom, separate tile shower with seat, soaking tub, double vanities, premium counters
- Gulf front guest bedroom has direct terrace access and en-suite bathroom
- Second guest bedroom features a large walk-in closet and bathroom with tile shower