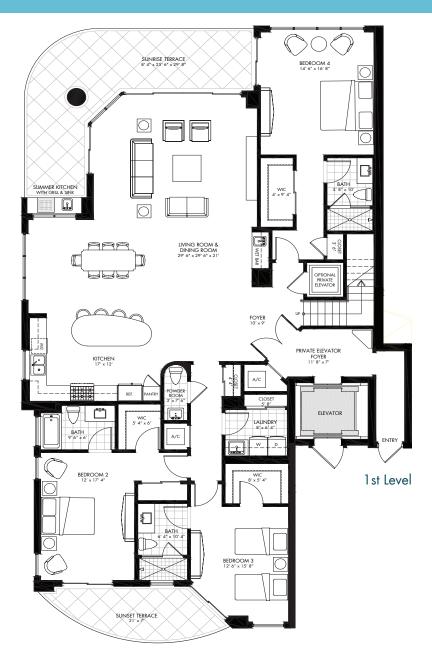

## **NEWCASTLE PENTHOUSE**

## 1ST LEVEL

- 4 bedrooms, 4.5 bathrooms
- 4,540 square feet total
- 373 square foot Gulf front covered southeast facing Sunrise Terrace with optional outdoor summer kitchen and gas grill
- 147 square foot covered northwest facing Sunset Terrace
- Private elevator with direct access to unit and private elevator foyer
- Open living, dining and kitchen with Gulf views and wet bar
- Kitchen features large island with breakfast bar, separate pantry, stainless steel appliances, premium grade counters and cabinets, and a window overlooking resort
- Full size laundry room with storage and sink
- Gulf front guest suite has direct terrace access and features a walk-in closet, en-suite bathroom with tile shower and premium counters
- Two guest bedrooms have direct terrace access, walk-in closets and en-suite bathrooms
- Full-size laundry room with storage and sink
- Private 2-car garage