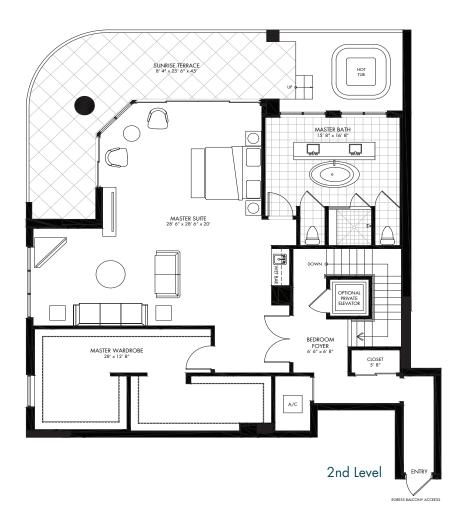

## **NEWCASTLE PENTHOUSE**

## 2ND LEVEL

- 1,700 square foot Gulf front master suite on second level
  - Private Gulf front covered southeast facing Sunrise Terrace with optional hot tub
  - Wet bar
  - Master his and hers wardrobe/dressing room
  - Sitting room/den
  - Large en-suite bathroom overlooking Gulf, separate tile shower, soaking tub, double vanities, granite counters, double water closets
  - Optional residential elevator inside unit