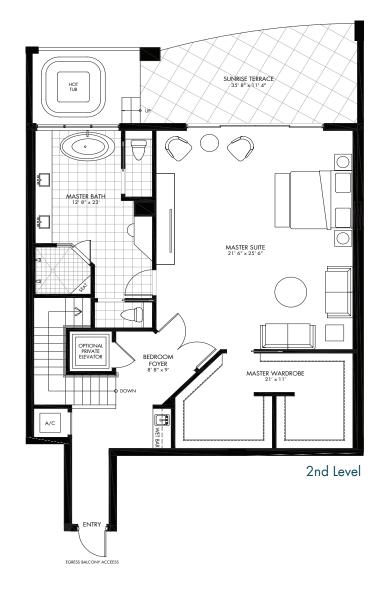

## CHARLESTON PENTHOUSE

## 2ND LEVEL

- 1,320 square foot Gulf front master suite on second level
  - Private Gulf front covered southeast facing Sunrise Terrace with optional hot tub
  - Wet bar
  - Master his and hers wardrobe/dressing room
  - Large en-suite bathroom, separate tile shower with double shower heads and seat, soaking tub, double vanities, granite counters, double water closets
  - Optional residential elevator inside unit