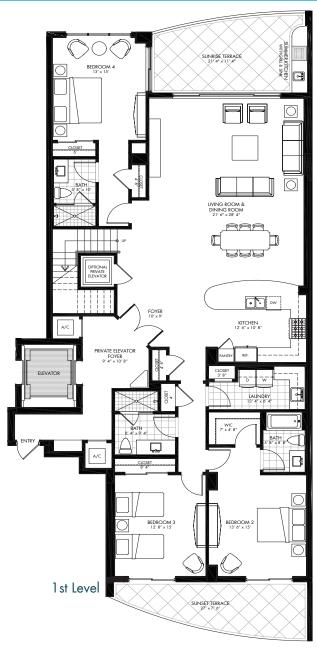

## CHARLESTON PENTHOUSE

## 1ST LEVEL

- 4 bedrooms, 4 bathrooms
- 3,910 square feet total
- 240 square foot Gulf front covered south facing Sunrise Terrace with optional outdoor summer kitchen and gas grill on main level
- 200 square foot covered northwest facing Sunset Terrace
- Private elevator with direct access to unit and private elevator foyer
- · Open living, dining and kitchen with Gulf views
- Kitchen features breakfast bar, separate pantry, stainless steel appliances, premium grade counters and cabinets
- Two guest bedrooms have direct terrace access, walk-in closets and en-suite bathrooms
- Third guest bedroom has direct terrace access
- Full-size laundry room with storage and sink
- Private 2-car garage