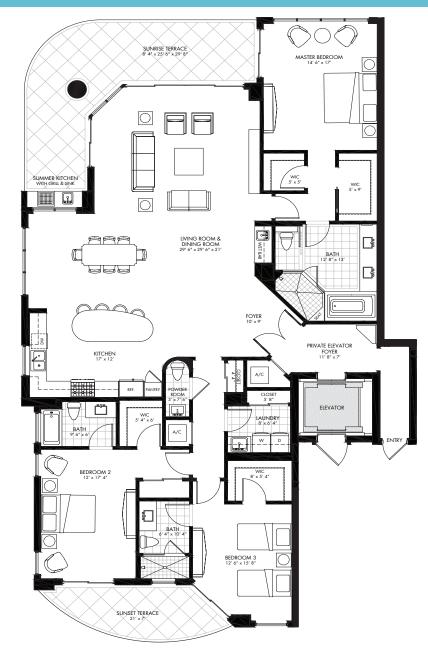

## **BELLMONT**

- 3 bedrooms, 3.5 bathrooms
- 2,840 square feet
- 373 square foot Gulf front covered southeast facing Sunrise Terrace with optional outdoor summer kitchen and gas grill
- 147 square foot covered northwest facing Sunset Terrace
- Private elevator with direct access to unit and private elevator foyer
- Open living, dining and kitchen with Gulf views and wet bar
- Kitchen features large island with breakfast bar, separate pantry, stainless steel appliances, premium grade counters and cabinets, and window overlooking resort
- Full-size laundry room with storage and sink
- Gulf front master suite has direct terrace access and features two walk-in closets, large en-suite bathroom, separate tile shower with seat, soaking tub, double vanities, premium counters
- Both guest bedrooms have direct terrace access, walk-in closets and en-suite bathrooms