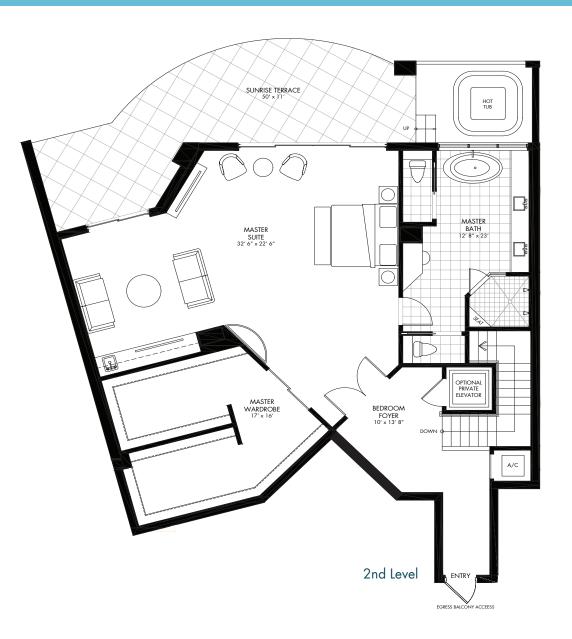

## BASSETERRE PENTHOUSE

## 2ND LEVEL

- 1,585 square foot Gulf front master suite on second level
  - Private Gulf front covered southeast facing Sunrise Terrace with optional hot tub
  - Wet bar
  - Master his and hers wardrobe/dressing room
  - Large en-suite bathroom, separate tile shower with double shower heads and seat, soaking tub, double vanities, granite counters, double water closets
  - Optional residential elevator inside unit