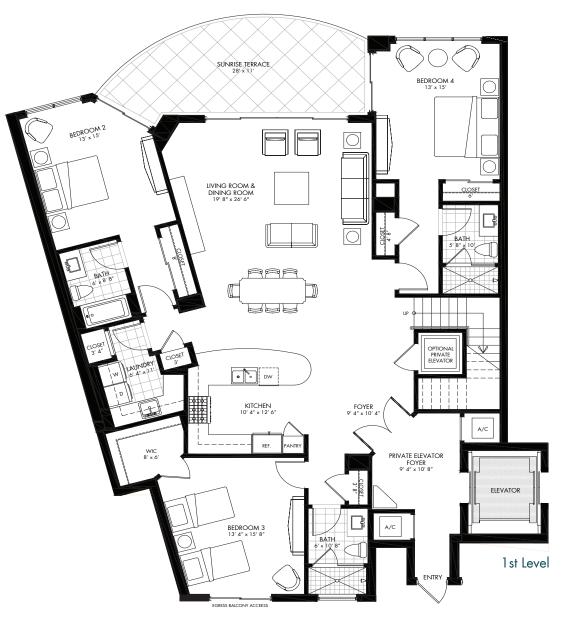

## BASSETERRE PENTHOUSE

## 1ST LEVEL

- 4 bedrooms, 4 bathrooms
- 3,965 square feet total
- 275 square foot Gulf front covered southeast facing Sunrise Terrace
- Private elevator with direct access to unit and private elevator foyer
- Open living, dining and kitchen with Gulf views
- Kitchen features breakfast bar, separate pantry, GE Cafe Plus stainless steel appliances, premium grade counters and cabinets
- Full size laundry room with storage and sink
- Two guest bedrooms have direct terrace access, and en-suite bathrooms
- Full-size laundry room with storage and sink
- Private 2-car garage