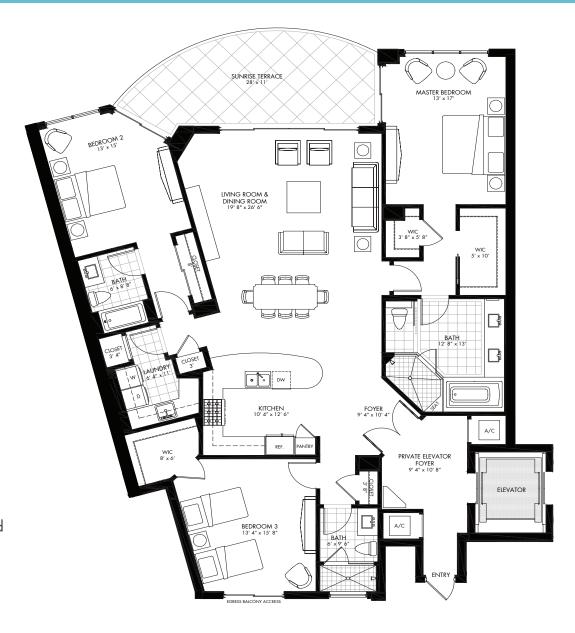

## **STAPLETON**

- 3 bedrooms, 3 bathrooms
- 2,380 square feet
- 275 square foot Gulf front covered southeast facing Sunrise Terrace
- Private elevator with direct access to unit and private elevator foyer
- Open living, dining and kitchen with Gulf views
- Kitchen features breakfast bar, separate pantry, stainless steel appliances, premium grade counters and cabinets
- Full-size laundry room with storage and sink
- Gulf front master suite has direct terrace access and features two walk-in closets, large en-suite bathroom, separate tile shower with seat, soaking tub, double vanities, premium counters
- Gulf front guest bedroom has direct terrace access and en-suite bathroom
- Second guest bedroom features a large walk-in closet and bathroom with tile shower