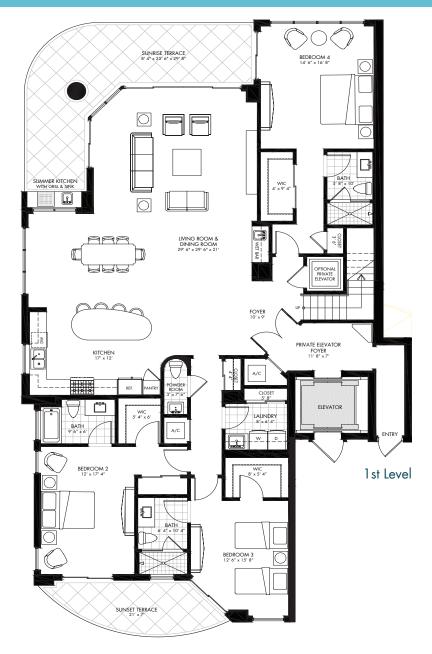

## **1ST LEVEL**

- 4 bedrooms, 4.5 bathrooms
- 4,540 square feet total
- 373 square foot Gulf front covered southeast facing Sunrise Terrace with optional outdoor summer kitchen and gas grill
- 147 square foot covered northwest facing Sunset Terrace
- Private elevator with direct access to unit and private elevator foyer
- Open living, dining and kitchen with Gulf views and wet bar
- Kitchen features large island with breakfast bar, separate pantry, stainless steel appliances, premium grade counters and cabinets, and a window overlooking resort
- Full size laundry room with storage and sink
- Gulf front guest suite has direct terrace access and features a walk-in closet, en-suite bathroom with tile shower and premium counters
- Two guest bedrooms have direct terrace access, walk-in closets and en-suite bathrooms
- Full-size laundry room with storage and sink
- Private 2-car garage