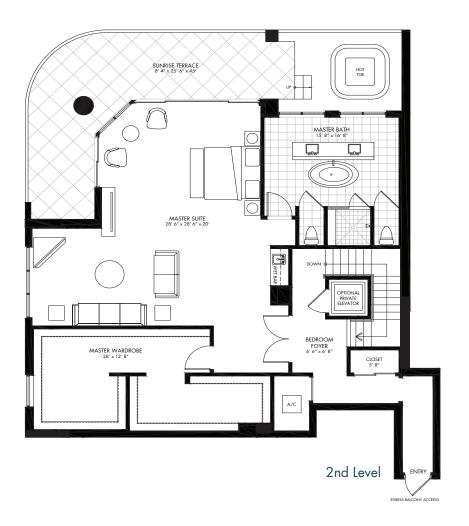

## 2ND LEVEL

- 1,700 square foot Gulf front master suite on second level
  - Private Gulf front covered southeast facing Sunrise Terrace with optional hot tub
  - Wet bar
  - Master his and hers wardrobe/dressing room
  - Sitting room/den
  - Large en-suite bathroom overlooking Gulf, separate tile shower, soaking tub, double vanities, granite counters, double water closets
  - Optional residential elevator inside unit