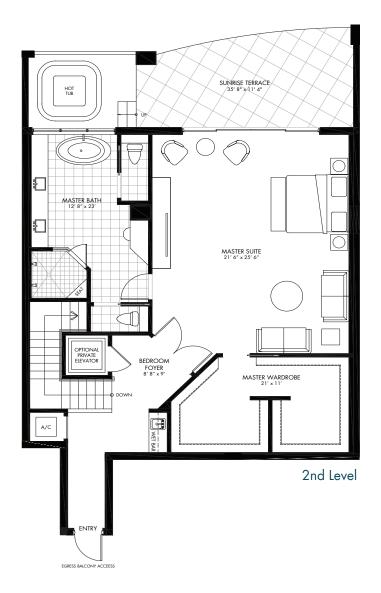

## CHARLESTON PENTHOUSE

## 2ND LEVEL

- 1,320 square foot Gulf front master suite on second level
  - Private Gulf front covered southeast facing Sunrise Terrace with optional hot tub
  - Wet bar
  - Master his and hers wardrobe/dressing room
  - Large en-suite bathroom, separate tile shower with double shower heads and seat, soaking tub, double vanities, granite counters, double water closets
  - Optional residential elevator inside unit