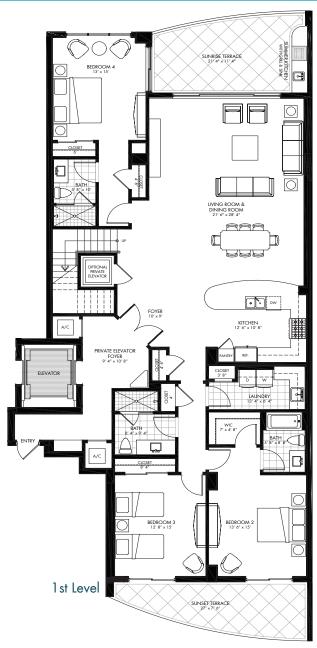

## CHARLESTON PENTHOUSE

## 1ST LEVEL

- 4 bedrooms, 4 bathrooms
- 3,910 square feet total
- 240 square foot Gulf front covered south facing Sunrise Terrace with optional outdoor summer kitchen and gas grill on main level
- 200 square foot covered northwest facing Sunset Terrace
- Private elevator with direct access to unit and private elevator foyer
- Open living, dining and kitchen with Gulf views
- Kitchen features breakfast bar, separate pantry, stainless steel appliances, premium grade counters and cabinets
- Two guest bedrooms have direct terrace access, walk-in closets and en-suite bathrooms
- Third guest bedroom has direct terrace access
- Full-size laundry room with storage and sink
- Private 2-car garage