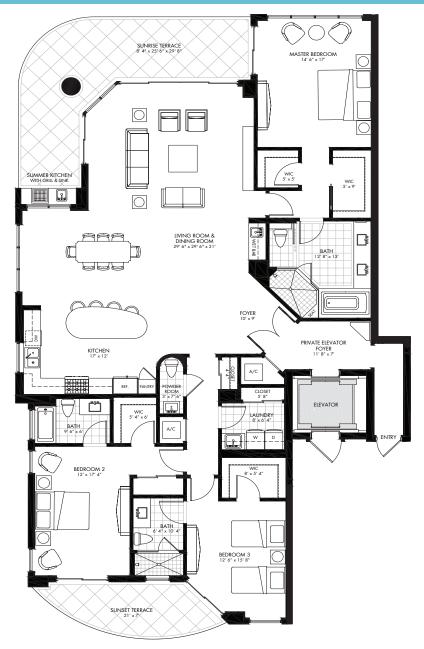

## BELLMONT

- 3 bedrooms, 3.5 bathrooms
- 2,840 square feet
- 373 square foot Gulf front covered southeast facing Sunrise Terrace with optional outdoor summer kitchen and gas grill
- 147 square foot covered northwest facing Sunset Terrace
- Private elevator with direct access to unit and private elevator foyer
- Open living, dining and kitchen with Gulf views and wet bar
- Kitchen features large island with breakfast bar, separate pantry, stainless steel appliances, premium grade counters and cabinets, and window overlooking resort
- Full-size laundry room with storage and sink
- Gulf front master suite has direct terrace access and features two walk-in closets, large en-suite bathroom, separate tile shower with seat, soaking tub, double vanities, premium counters
- Both guest bedrooms have direct terrace access, walk-in closets and en-suite bathrooms