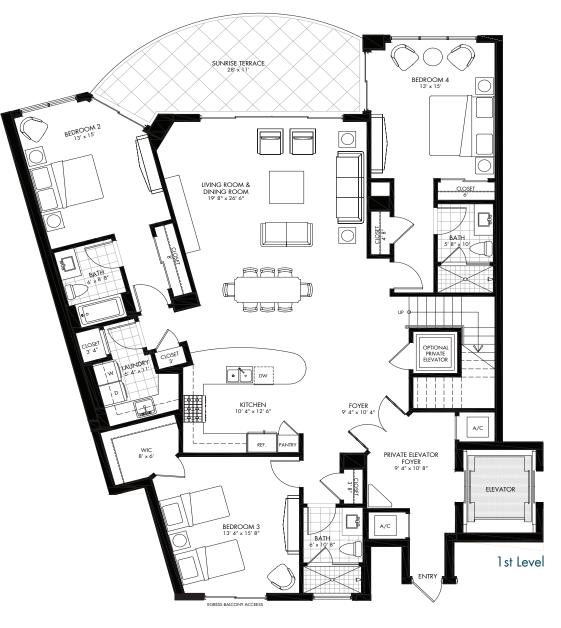

## BASSETERRE PENTHOUSE

## 1ST LEVEL

- 4 bedrooms, 4 bathrooms
- 3,965 square feet total
- 275 square foot Gulf front covered southeast facing Sunrise Terrace
- Private elevator with direct access to unit and private elevator foyer
- Open living, dining and kitchen with Gulf views
- Kitchen features breakfast bar, separate pantry, GE Cafe Plus stainless steel appliances, premium grade counters and cabinets
- Full size laundry room with storage and sink
- Two guest bedrooms have direct terrace access, and en-suite bathrooms
- Full-size laundry room with storage and sink
- Private 2-car garage