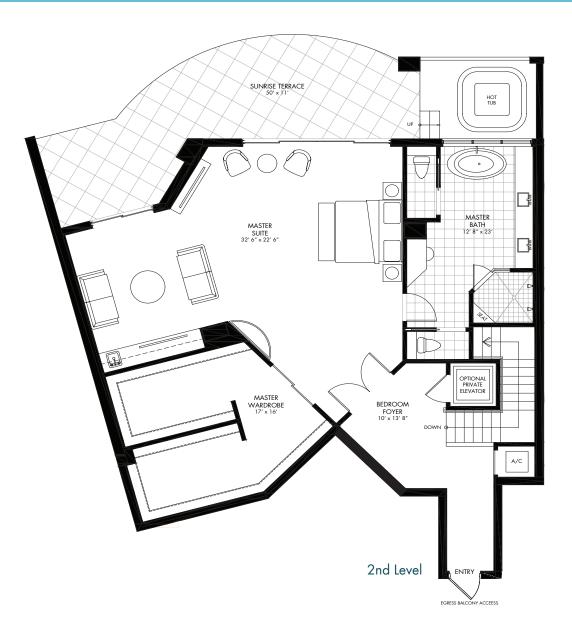

## BASSETERRE PENTHOUSE

## 2ND LEVEL

- 1,585 square foot Gulf front master suite on second level
  - Private Gulf front covered southeast facing Sunrise Terrace with optional hot tub
  - Wet bar
  - Master his and hers wardrobe/dressing room
  - Large en-suite bathroom, separate tile shower with double shower heads and seat, soaking tub, double vanities, granite counters, double water closets
  - Optional residential elevator inside unit